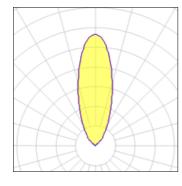

## Light output 1

| 70 W    | Socket      | G12     |
|---------|-------------|---------|
| 7000 lm | LOR         | 65%     |
| 65 lm/W | ULOR        | 65%     |
| 3000 K  | Total flux  | 4570 lm |
| 84      | Total power | 70 W    |
|         |             |         |