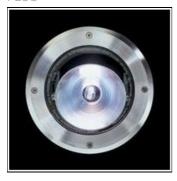

## Product data sheet

PETRA 077115

• Recessed round luminaire for outdoor installation in the ground. • Configuration: die-cast aluminium structure. EN AB-47100 alloy (low copper content). AISI 316L stainless steel frame. • Double layer coating for high resistance to corrosion: The low copper Aluminium alloy is painted with a double coat using powders which are complaint with QUALICOAT standards: a first layer of epoxy powder (with excellent chemical and mechanical resistance) and a second finishing layer of polyester powder (resistant to UV rays and atmospheric agents). The entire painting process of the aluminium fitting starts from components which have been sand-blasted in advance to make the surface more porous and increase the adherence of the paint. Ares effects alkaline and acid washing to clean the surfaces completely, then rinses with demineralised water to remove any residue particles, subsequently a chemical conversion treatment is done to protect against rusting. Tempered transparent or sandblasted glass (no-slip glass VA on request) and moulded silicone gasket.

Mounting mode

Floor recessed

Shape and measurements

Height: 8.62 in Diameter: 8.66 in

Adjustability

Tiltable

Electric

System power: 70 W Appliance Class: I