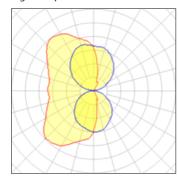

## 1 x Fluorescent lamp tubular T2

| Nominal lamp power | 58 W    | Socket      | G13     |
|--------------------|---------|-------------|---------|
| Lamp flux          | 5200 lm | LOR         | 88%     |
| Luminous efficacy  | 79 lm/W | ULOR        | 45%     |
| CCT                |         | Total flux  | 4597 lm |
| CRI                |         | Total power | 58 W    |