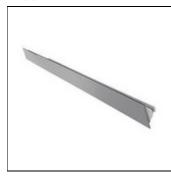

## Product data sheet

RIGA F59080/T8/58W

**FLOS** 

Wall/ceiling luminaire. Designed for fluorescen ttubes. Aluminum front screen painted white or anodized aluminum. Liquid- painted aluminum wall attachment and structural end caps. Luminaire body closing ring in white HB classification PVC. End caps in whiteHB classification ABS.Components boxin HB classification PET. Luminaire body closing ringin white HB classification PVC.

Mounting mode

Wall mounted

Shape and measurements

Length: 75.48 in Width: 1.77 in Height: 1.57 in

Adjustability

Tiltable

Electric

System power: 58 W Appliance Class: I