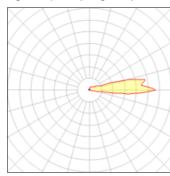

## Light output 1 (integrated)

| Lamp type          | LED    | CCT         | 4000 K |
|--------------------|--------|-------------|--------|
| Nominal lamp power | 2.3 W  | CRI         | 80     |
| Total flux         | 12 lm  | LOR         | 100%   |
| Luminous efficacy  | 5 lm/W | ULOR        | 69%    |
|                    |        | Total power | 2.3 W  |