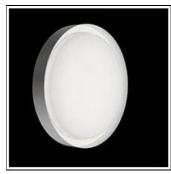

## Product data sheet

ANNA310 LED 533012

FLOS

• Outdoor /indoor luminaire for surface installation on ceiling or wall with LED lighting source. • Configuration: Satin finish opal engineering plastic diffuser with a very high light emission uniformity ratio. Die-cast aluminum fixing backplates and silicone gasket. Turned aluminum structure and heat sink coated in single or double colour with polyester powders. Magnetic finish frame to hide the fixing screws.