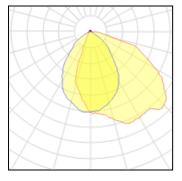

## Light output 1

## 1 x High pressure sodium vapour lamp

IP 65

| 70 W    | Socket                       | Rx7S                                         |
|---------|------------------------------|----------------------------------------------|
| 6000 lm | LOR                          | 40%                                          |
| 29 lm/W | Total flux                   | 2410 lm                                      |
| 2000 K  | Total power                  | 83 W                                         |
| 20      |                              |                                              |
|         | 6000 lm<br>29 lm/W<br>2000 K | 6000 lmLOR29 lm/WTotal flux2000 KTotal power |