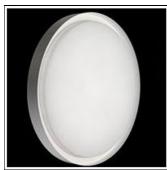

## Product data sheet

ANNA410 LED 533023

FLOS

• Outdoor /indoor luminaire for surface installation on ceiling or wall with LED lighting source. • Configuration: Satin finish opal engineering plastic diffuser with a very high light emission uniformity ratio. Die-cast aluminum fixing backplates and silicone gasket. Turned aluminum structure and heat sink coated in single or double colour with polyester powders. Magnetic finish frame to hide the fixing screws.