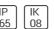

## Product data sheet

ANNA410 LED 533023

FLOS









• Outdoor /indoor luminaire for surface installation on ceiling or wall with LED lighting source. • Configuration: Satin finish opal engineering plastic diffuser with a very high light emission uniformity ratio. Die-cast aluminum fixing backplates and silicone gasket. Turned aluminum structure and heat sink coated in single or double colour with polyester powders. Magnetic finish frame to hide the fixing screws.

## Light output 1 (integrated)



Lamp type LED

Nominal lamp power 34 W

Total flux 2008 lm

Luminous efficacy 59 lm/W

 LED
 CCT
 4000 K

 34 W
 CRI
 80

 2008 lm
 LOR
 100%

 59 lm/W
 Total power
 34 W

Mounting mode

Ceiling mounted

Shape and measurements

Height: 2.70 in Diameter: 16.14 in

Adjustability

Fixed

Electric

System power: 34 W Appliance Class: I

Protection