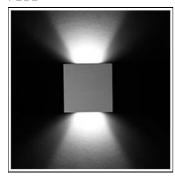

## Product data sheet

RHO LED 517102

FLOS

• Recessed light for outdoor installation on wall, ceiling or ground. • Configuration: turned aluminium body (EN AW 6060) with 15 micron anodizing for high resistance to corrosion. Closing frames in aluminium with double layer coating for high resistance to corrosion: chemical conversion coating on the aluminium surface followed by a first layer of epoxy powder and a second finishing layer of polyester powder.

Mounting mode

Wall recessed

Shape and measurements

Length: 1.93 in Width: 1.93 in Height: 2.17 in

Adjustability

Fixed

Electric

System power: 2.3 W Appliance Class: III