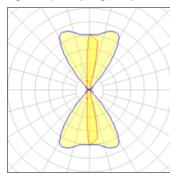

## Light output 1 (integrated)

| Lamp type          | LED     | CCT         | 4000 K |
|--------------------|---------|-------------|--------|
| Nominal lamp power | 2.3 W   | CRI         | 80     |
| Total flux         | 37 lm   | LOR         | 99%    |
| Luminous efficacy  | 16 lm/W | ULOR        | 50%    |
|                    |         | Total power | 2.3 W  |