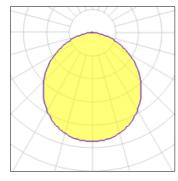

## Light output 1 (integrated)

| Lamp type          | LED      | CCT         | 4000 K |
|--------------------|----------|-------------|--------|
| Nominal lamp power | 25 W     | CRI         | 90     |
| Total flux         | 2741 lm  | LOR         | 100%   |
| Luminous efficacy  | 110 lm/W | Total power | 25 W   |