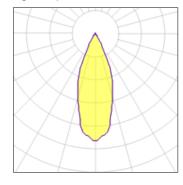

## Light output 1

| 1 x Metal halide lamp |  |
|-----------------------|--|
| Nominal lamp power    |  |
| Lamp flux             |  |
| Luminous efficacy     |  |
| CCT                   |  |
| CRI                   |  |

| 70 W    |
|---------|
| 6600 lm |
| 99 lm/W |
| 2900 K  |
| 84      |
|         |

| Socket      | Gx12    |
|-------------|---------|
| LOR         | 57%     |
| Total flux  | 3747 lm |
| Total power | 38 W    |
|             |         |