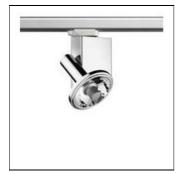

## Product data sheet

FORT KNOX 2 F24370/CDM-R111/70W/40°

FLOS

Luminaire for ceiling or three-phase electric track installation. For very low voltage halogen lamps or standard and discharge lamps.

Selfextinguishing ceramic or engineering plastic lamp holders, with single-pole, transparent electric wires with double Teflon insulation.

Mounting mode

Ceiling mounted, Contact rail

Shape and measurements

Length: 1.89 in Width: 4.17 in Height: 5.16 in

Adjustability

Free

Electric

System power: 38 W