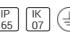

# Product data sheet

RENATO LED 109135100

FLOS







Outdoor luminaire for installation on ceiling or wall. Configuration: die-cast aluminium closing ends (EN AB-47100), extruded aluminium body with double layer coating for high resistance to corrosion: chemical conversion coating on the aluminium surface followed by a first layer or epoxy powder and a second finishing layer of polyester powder. Tempered transparent glass with silk screen border. The diffuser is fixed to the aluminium structure through a robotic gluing system. Electrical components are installed on a removable frame accessible by unscrewing the aluminium closing ends.

#### Light output 1 (integrated)



| Lamp type          | LED     | CCT         | 6000 K |
|--------------------|---------|-------------|--------|
| Nominal lamp power | 24 W    | CRI         | 75     |
| T