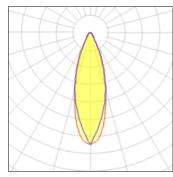

#### Light output 1 (integrated)

| Lamp type          | LED     | CCT         | 6000 K |
|--------------------|---------|-------------|--------|
| Nominal lamp power | 24 W    | CRI         | 75     |
| Total flux         | 1549 lm | LOR         | 100%   |
| Luminous efficacy  | 65 lm/W | Total power | 24 W   |