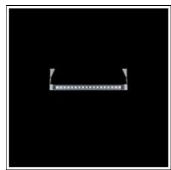

# Product data sheet

RENATO LED 109135100

FLOS

Outdoor luminaire for installation on ceiling or wall. Configuration: die-cast aluminium closing ends (EN AB-47100), extruded aluminium body with double layer coating for high resistance to corrosion: chemical conversion coating on the aluminium surface followed by a first layer or epoxy powder and a second finishing layer of polyester powder. Tempered transparent glass with silk screen border. The diffuser is fixed to the aluminium structure through a robotic gluing system. Electrical components are installed on a removable frame accessible by unscrewing the aluminium closing ends.

### Shape and measurements

Length: 37.60 in Width: 2.56 in Height: 2.76 in