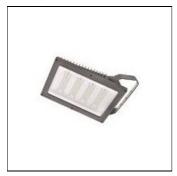

## Product data sheet

230W LED FLOODLIGHT (MB51) TYPE 4 (3000K) S2266 LEDXION K10119

NIKKON

NIKKON S2266 LEDXION K10119 230W LED Floodlight (MB51) Type 4 (3000K)

Shape and measurements

Length: 3.94 in Width: 3.94 in Height: 3.94 in

Adjustability

Tiltable

Electric

System power: 249.62 W

99

Protection