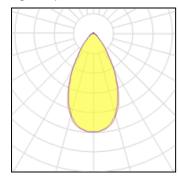

## Light output 1

| I X LED            |       |
|--------------------|-------|
| Nominal lamp power | 23    |
| Lamp flux          | 3080  |
| Luminous efficacy  | 115 l |
| CCT                | 29    |
| CRI                |       |

| 230 W   | LOR         | 93%      |
|---------|-------------|----------|
| 0800 lm | Total flux  | 28716 lm |
| 15 lm/W | Total power | 249.62 W |
| 2962 K  |             |          |

Mounting mode

Pole top mounted