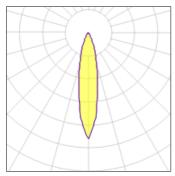

## 1 x LED

| I X LED            |         |             |        |
|--------------------|---------|-------------|--------|
| Nominal lamp power | 15 W    | LOR         | 38%    |
| Lamp flux          | 1100 lm | Total flux  | 419 lm |
| Luminous efficacy  | 73 lm/W | Total power | 15 W   |
| CCT                | 3000 K  |             |        |
| CRI                | 90      |             |        |
|                    |         |             |        |