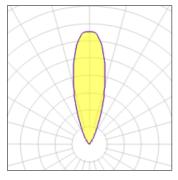

Light output 1 (integrated)

| Lamp type          | LED     | CCT         | 6000 K |
|--------------------|---------|-------------|--------|
| Nominal lamp power | 1.9 W   | CRI         | 70     |
| Total flux         | 89 lm   | LOR         | 100%   |
| Luminous efficacy  | 47 lm/W | ULOR        | 100%   |
|                    |         | Total power | 1.9 W  |