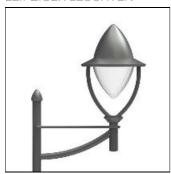

## Product data sheet

LUCAS VIII (WALL FITTING BEADED) 9.828.3162.16

LEIPZIGER LEUCHTEN

High-quality mirror optics provide good glare protection and enable mounting heights between 4.00 - 6.00 m. - High-quality mirror optics to suit non-glare class KB1 - Aluminium cast luminaire body, inside white, outside painted in colour - Impact-resistant polycarbonate attachment, UV-stabilized, transparent or beaded - Luminaires with wiring ready for connection - Easy installation with adapter jack - Scope of supply includes complete unit with one/two painted special steel brackets -Available in any RAL or DB colour without surcharge Voltage: 230V 50Hz Protected to: IP 55 Protection class: I/II Made to DIN VDE 0711 Luminaires generally compensatet

Mounting mode

Wall mounted

Shape and measurements

Height: 22.44 in Diameter: 22.44 in Electric

System power: 89-137 W

Protection

IP: 55