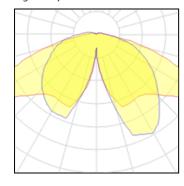

## Light output 1

| 1 x High pressure mercu | ry vapour lamp |             |         |
|-------------------------|----------------|-------------|---------|
| Nominal lamp power      | 125 W          | LOR         | 80%     |
| Lamp flux               | 6800 lm        | ULOR        | 4%      |
| Luminous efficacy       | 40 lm/W        | Total flux  | 5439 lm |
| CCT                     | 3400 K         | Total power | 137 W   |
| CRI                     | 54             |             |         |