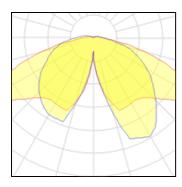

| 1 x High pressure mercury vapour lamp |         |             |         |  |
|---------------------------------------|---------|-------------|---------|--|
| Nominal lamp power                    | 80 W    | LOR         | 80%     |  |
| Lamp flux                             | 4000 lm | ULOR        | 4%      |  |
| Luminous efficacy                     | 36 lm/W | Total flux  | 3199 lm |  |
| CCT                                   | 3400 K  | Total power | 89 W    |  |
| CRI                                   | 54      |             |         |  |