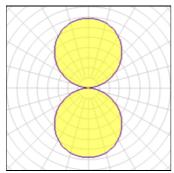

# Light output 1 (integrated)

Lamp type Nominal lamp power Total flux Luminous efficacy

| LED     |
|---------|
| 5 W     |
| 131 lm  |
| 26 lm/W |
|         |

| CCT         | 6000 K |
|-------------|--------|
| CRI         | 70     |
| LOR         | 100%   |
| ULOR        | 50%    |
| Total power | 5 W    |