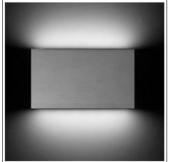

# Product data sheet

GAMMA LED 512011 FLOS

• Wall light for installation outdoor. • Configuration: turned aluminium body (EN AW 6060 alloy) 316L stainless steel fixing bracket. • Double layer coating for high resistance to corrosion: The aluminium components are painted with a double coat using powders which are complaint with QUALICOAT standards: a first layer of epoxy powder (with excellent chemical and mechanical resistance) and a second finishing layer of polyester powder (resistant to UV rays and atmospheric agents). The entire painting process of the aluminium fitting starts from components which have been sand-blasted in advance to make the surface more porous and increase the adherence of the paint. Ares effects alkaline and acid washing to clean the surfaces completely, then rinses with demineralised water to remove any residue particles, subsequently a chemical conversion treatment is done to protect against rusting. • Methacrylate diffuser fixed to the body by a double-sided tape.

# Mounting mode

Wall mounted