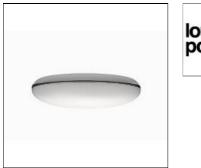

# Product data sheet

SILVERBACK WALL Ø295 LED 10W 3000K 9.8W

5743157053 LOUIS POULSEN

Silverback Ceiling/Wall Design : KiBiSi Light concept : The fixture emits diffused light. The opal curved diffuser provides a soft and comfortable spatial lighting, and the metallised rear half of the product produces a decorative halo-like illumination on the ceiling or wall surface. The metallised surface also creates a mirror effect, reflecting the texture, colour or material of the installation surface. Finish: White opal and alumetallised. Material: Rear housing: Die-stamped steel sheet, powder coated, white. Diffuser: Opalescent PMMA and semi-metallised PC. Mounting: Terminal strip: 1x5x2.5mm2. Cable access: 2 rear, Ø19mm. Looping: Approved, max. 5x1.5mm2. Weight: Max. 3 kg Class: Ingress protection IP20. Electric shock protection I w. ground.

# Shape and measurements

Height: 3.50 in Diameter: 11.61 in