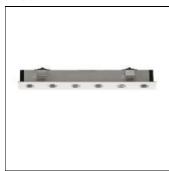

# Product data sheet

SKIM LED 18 POWER LED 36,6W 03.3903.30

FLOS

Embedded luminaire for indirect lighting with LED. Elliptical lens 15°x50° incorporated. Remote transformer not included.

### Mounting mode

Ceiling recessed

## Shape and measurements

Length: 1.77 in Width: 35.43 in Height: 1.57 in