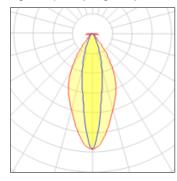

# Product data sheet

SKIM LED 18 POWER LED 36,6W 03.3903.30

FLOS

Embedded luminaire for indirect lighting with LED. Elliptical lens 15°x50° incorporated. Remote transformer not included.

## Light output 1 (integrated)

| Lamp type          | LED     | CCT         | 2800 K |
|--------------------|---------|-------------|--------|
| Nominal lamp power | 36.6 W  | CRI         | 93     |
| Total flux         | 945 lm  | LOR         | 100%   |
| Luminous efficacy  | 26 lm/W | Total power | 36.6 W |