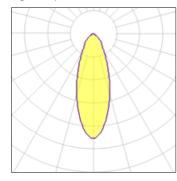

## Light output 1

## 1 x Halogen low voltage lamp without reflector

| Nominal lamp power | 35 W   | Socket      | Gy6.35 |
|--------------------|--------|-------------|--------|
| Lamp flux          | 600 lm | LOR         | 53%    |
| Luminous efficacy  | 8 lm/W | Total flux  | 316 lm |
| CCT                | 3000 K | Total power | 39 W   |
| CRI                | 99     |             |        |