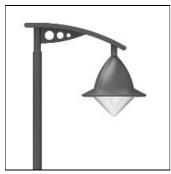

## Product data sheet

LUCAS X (1-ARMED) 9.850.2152.15

LEIPZIGER LEUCHTEN

Mounting heights between 4.00 - 6.00 m. - High-quality mirror optics to suit non-glare class KB1 - Aluminium cast luminaire body, inside white, outside painted in colour - Impact-resistant polycarbonate attachment, UV-stabilized, transparent or beaded - Luminaires with wiring ready for connection - Easy installation with adapter jack - Scope of supply includes complete unit with one/two painted special steel brackets - Available in any RAL or DB colour without surcharge - Pole for single-bracket luminaire: dia. 76 mm, please order separately inquire separately for pole to suit double-bracket luminaire Voltage: 230V 50Hz Protected to: IP 55 Protection class: I/II Made to DIN VDE 0711 Luminaires generally compensatet