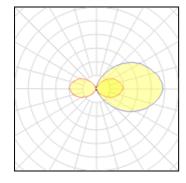

## Light output 1

| 1 | Χ | DULUX | L-SP |
|---|---|-------|------|
|   |   |       |      |

| Nominal lamp power | 24 W    | LOR         |  |
|--------------------|---------|-------------|--|
| Lamp flux          | 1800 lm | ULOR        |  |
| Luminous efficacy  | 17 lm/W | Total flux  |  |
| CCT                | 2899 K  | Total power |  |
| CRI                | 90      |             |  |

Mounting mode

Standing / Bollard

Shape and measurements

Height: 44.49 in Diameter: 3.94 in Electric

System power: 27 W

26% 13% 461 lm 27 W