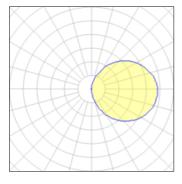

Light output 1

## 1 x Compact fluorescent lamp

IP 55

| 1                  | 1       |             |        |
|--------------------|---------|-------------|--------|
| Nominal lamp power | 26 W    | LOR         | 11%    |
| Lamp flux          | 1800 lm | ULOR        | 5%     |
| Luminous efficacy  | 7 lm/W  | Total flux  | 190 lm |
| CCT                | 2700 K  | Total power | 28 W   |
| CRI                | 82      |             |        |
|                    |         |             |        |