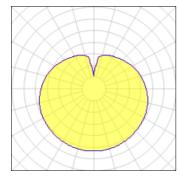

## Light output 1

| 1 x LED           |             |
|-------------------|-------------|
| Nominal lamp powe |             |
| Lamp fl           | ux          |
| Lumino            | us efficacy |
| CCT               |             |
| CRI               |             |

| 7.5 W   |
|---------|
| 806 lm  |
| 88 lm/W |
| 2700 K  |
| 80      |
|         |

LOR ULOR Total flux Total power 82% 35% 662 lm

7.5 W

Mounting mode

Pendant

Shape and measurements

Height: 7.28 in Diameter: 7.28 in