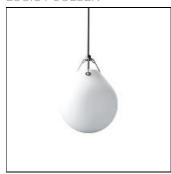

## Product data sheet

MOSER Ø185 E27 LED 2700K 7,5W MATT WHT OPAL GLASS 5741086249

LOUIS POULSEN

Moser Design: Anu Moser Concept: The fixture emits diffuse light and the thickness of the glass results in very comfortable light distribution. Finish: Matt white opal glass. Material: Suspension: Polished aluminium. Shade: Mouth-blown matt white opal glass. Mounting: Suspension type: Cable 2x0,75mm². Canopy: Yes. Cable length: 3m. Class: Ingress protection IP20. Electric shock protection II w/o ground. Weight: Max. 2.5kg.