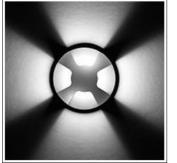

## Product data sheet

SIGMA LED 518071 FLOS

• Recessed light for outdoor installation on wall, ceiling or ground. • Configuration: turned aluminium body (EN AW 6060) with 15 micron anodizing for high resistance to corrosion. Caps and flat frame in 316L stainless steel.