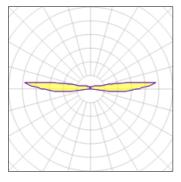

## Light output 1 (integrated)

| Lamp type          | LED     | CCT         | 6000 K |
|--------------------|---------|-------------|--------|
| Nominal lamp power | 3.4 W   | CRI         | 70     |
| Total flux         | 76 lm   | LOR         | 100%   |
| Luminous efficacy  | 22 lm/W | ULOR        | 75%    |
|                    |         | Total power | 3.4 W  |