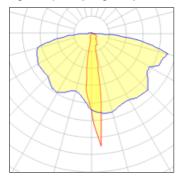

## Light output 1 (integrated)

| Lamp type          | LED     | CCT         | 6000 K |
|--------------------|---------|-------------|--------|
| Nominal lamp power | 3.4 W   | CRI         | 70     |
| Total flux         | 56 lm   | LOR         | 100%   |
| Luminous efficacy  | 16 lm/W | ULOR        | 3%     |
|                    |         | Total power | 3.4 W  |