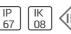

## Product data sheet

SIGMA LED 518081

FLOS







• Recessed light for outdoor installation on wall, ceiling or ground. • Configuration: turned aluminium body (EN AW 6060) with 15 micron anodizing for high resistance to corrosion. Caps and flat frame in 316L stainless steel.

## Light output 1 (integrated)



| Lamp type          | LED     | CCT         | 6000 K |
|--------------------|---------|-------------|--------|
| Nominal lamp power | 3.4 W   | CRI         | 70     |
| Total flux         | 56 lm   | LOR         | 100%   |
| Luminous efficacy  | 16 lm/W | ULOR        | 3%     |
|                    |         | Total power | 3.4 W  |

Mounting mode

Wall recessed

Shape and measurements

Height: 2.87 in Diameter: 2.56 in

Adjustability

Fixed

Electric

System power: 3.4 W Appliance Class: III

Protection

IP: 67 IK: 08