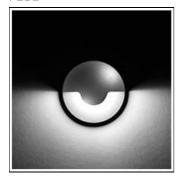

## Product data sheet

SIGMA LED 518081

FLOS

• Recessed light for outdoor installation on wall, ceiling or ground. • Configuration: turned aluminium body (EN AW 6060) with 15 micron anodizing for high resistance to corrosion. Caps and flat frame in 316L stainless steel.

Mounting mode

Wall recessed

Shape and measurements

Height: 2.87 in Diameter: 2.56 in

Adjustability

Fixed

Electric

System power: 3.4 W Appliance Class: III