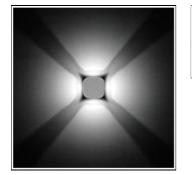

## Light output 1 (integrated)

Lamp type Nominal lamp power Total flux Luminous efficacy

| LED     |
|---------|
| 7 W     |
| 105 lm  |
| 15 lm/W |
|         |

| CCT         | 6000 K |
|-------------|--------|
| CRI         | 70     |
| LOR         | 100%   |
| ULOR        | 50%    |
| Total power | 7 W    |