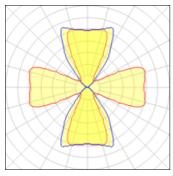

## Light output 1 (integrated)

Lamp type Nominal lamp power Total flux Luminous efficacy

| LED     |
|---------|
| 7 W     |
| 105 lm  |
| 15 lm/W |
|         |

| CCT         | 6000 K |
|-------------|--------|
| CRI         | 70     |
| LOR         | 100%   |
| ULOR        | 50%    |
| Total power | 7 W    |