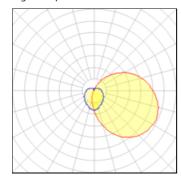

## Light output 1

## 2 x Compact fluorescent lamp

| Nominal lamp power | 9 W     | Socket      | 2G7    |
|--------------------|---------|-------------|--------|
| Lamp flux          | 600 lm  | LOR         | 18%    |
| Luminous efficacy  | 12 lm/W | ULOR        | 6%     |
| CCT                | 3000 K  | Total flux  | 212 lm |
| CRI                | 82      | Total power | 18 W   |