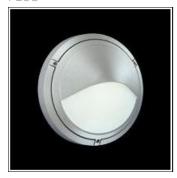

## Product data sheet

PAT 434107

FLOS

• Round luminaire for outdoor installation on wall or on ceiling. • Configuration: die-cast aluminium structure. EN AB-47100 alloy (low copper content). • Double layer coating for high resistance to corrosion: The low copper Aluminium alloy is painted with a double coat using powders which are complaint with QUALICOAT standards: a first layer of epoxy powder (with excellent chemical and mechanical resistance) and a second finishing layer of polyester powder (resistant to UV rays and atmospheric agents). The entire painting process of the aluminium fitting starts from components which have been sand-blasted in advance to make the surface more porous and increase the adherence of the paint. Ares effects alkaline and acid washing to clean the surfaces completely, then rinses with demineralised water to remove any residue particles, subsequently a chemical conversion treatment is done to protect against rusting. • Self-extinguishing opal polycarbonate diffuser and moulded silicone gaskets.

Mounting mode

Wall mounted

Shape and measurements

Height: 5.20 in Diameter: 10.63 in

Adjustability

Fixed

Electric

System power: 18 W Appliance Class: I