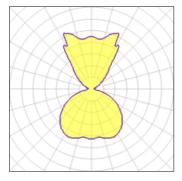

#### 1 x Compact fluorescent lamp

| Nominal lamp power | 42 W    | Socket      | Gx24Q-4 |
|--------------------|---------|-------------|---------|
| Lamp flux          | 3200 lm | LOR         | 51%     |
| Luminous efficacy  | 38 lm/W | ULOR        | 21%     |
| CCT                | 3000 K  | Total flux  | 1617 lm |
| CRI                | 84      | Total power | 42 W    |
|                    |         |             |         |