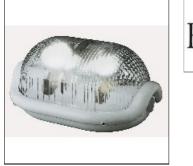

# Product data sheet

NOCE T F42000XX

FLOS

Floor or table lamp providing direct and diffused lighting. Clear pressed glass diffuser. Swiveling light sources inside diffuser. Painted aluminum body. ON/OFF switch on power cord, length 2460 mm. Net weight 4,95 kg