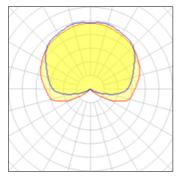

#### 2 x General service incandescent lamp

| Nominal lamp power | 60 W   | Socket       | E27    |
|--------------------|--------|--------------|--------|
| Lamp flux          | 760 lm | LOR          | 48%    |
| Luminous efficacy  | 6 lm/W | ULOR         | 36%    |
| CCT                | 2688 K | Total flux   | 723 lm |
| CRI                | 99     | Total power  | 120 W  |
| CRI                | 99     | l otal power | 120 W  |