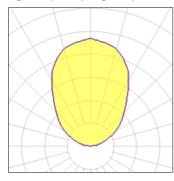

## Light output 1 (integrated)

| Lamp type          | LED     | CCT         | 3000 K |
|--------------------|---------|-------------|--------|
| Nominal lamp power | 1.2 W   | CRI         | 80     |
| Total flux         | 30 lm   | LOR         | 100%   |
| Luminous efficacy  | 25 lm/W | ULOR        | 100%   |
|                    |         | Total power | 1.2 W  |