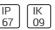

## Product data sheet

ANITA LED 11414472

FLOS









• Recessed luminaire for outdoor installation in ground, wall and ceiling. • Configuration: turned aluminium body (EN 6060) with 15 micron anodizing for high resistance to corrosion. • Opal or transparent polycarbonate diffuser (semispherical or flat) with silicone gasket and anodized aluminium cap or frame.

## Light output 1 (integrated)



| Lamp type          | LED     | CCT         | 3000 K |
|--------------------|---------|-------------|--------|
| Nominal lamp power | 1.2 W   | CRI         | 80     |
| Total flux         | 30 lm   | LOR         | 100%   |
| Luminous efficacy  | 25 lm/W | ULOR        | 100%   |
|                    |         | Total power | 1.2 W  |

Mounting mode

Floor recessed

Shape and measurements

Height: 1.65 in Diameter: 1.42 in

Adjustability

Fixed

El