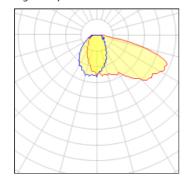

# Product data sheet

VARIUS 2 LED-LAMP

**BRIGHT SPECIAL LIGHTING** 

The luminaire VARIUS 2 is appropriate for placement in exterior areas. It is made from castpressed aluminium (body and cover) by electrostatic and polyesteric dye. It dispose mirror with asymmetric beam made by clean aluminium 99,9% anodized. The lighting design of the mirror & cover achieve the asymmetric lighting beam and the avoidance of glare. Its waterproof is achieved by four (4) stainless allen screws, silicon rubber of high resistance and a fire resistant glass of 3mm thickness protection. The degree of protection from dust and dampness is IP65. The biggest temperature on the surface of the luminaire is 45oC. Operation in 230V/50Hz, while, for the use of compact fluorescent lamps is used built-in full electro mechanic control gear.

#### Light output 1

| 1 x LED            |          |
|--------------------|----------|
| Nominal lamp power | 6.5 W    |
| Lamp flux          | 832 lm   |
| Luminous efficacy  | 128 lm/W |
| CCT                | 3114 K   |
| CRI                | 83       |

| LOR         | 26%    |
|-------------|--------|
| Total flux  | 218 lm |
| Total power | 18 W   |
|             |        |
|             |        |