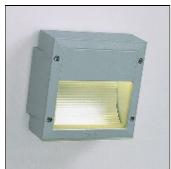

# Product data sheet

VARIUS 2 LED-LAMP

**BRIGHT SPECIAL LIGHTING** 

The luminaire VARIUS 2 is appropriate for placement in exterior areas. It is made from castpressed aluminium (body and cover) by electrostatic and polyesteric dye. It dispose mirror with asymmetric beam made by clean aluminium 99,9% anodized. The lighting design of the mirror & cover achieve the asymmetric lighting beam and the avoidance of glare. Its waterproof is achieved by four (4) stainless allen screws, silicon rubber of high resistance and a fire resistant glass of 3mm thickness protection. The degree of protection from dust and dampness is IP65. The biggest temperature on the surface of the luminaire is 45oC. Operation in 230V/50Hz, while, for the use of compact fluorescent lamps is used built-in full electro mechanic control gear.

#### Mounting mode

Wall mounted

#### Shape and measurements

Length: 7.87 in Width: 7.09 in Height: 2.76 in