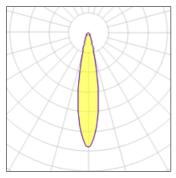

## 1 x Halogen low voltage lamp without reflector

| Nominal lamp power | 35 W   | Socket      | Gy6.35 |
|--------------------|--------|-------------|--------|
| Lamp flux          | 600 lm | LOR         | 52%    |
| Luminous efficacy  | 8 lm/W | Total flux  | 314 lm |
| CCT                | 3000 K | Total power | 39 W   |
| CRI                | 99     |             |        |