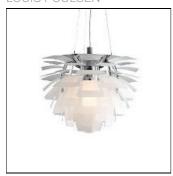

## Product data sheet

PH ARTICHOKE GLASS Ø840 LED 2700K 96W 5741110908

LOUIS POULSEN

PH Artichoke Design: Poul Henningsen Concept: The fixture provides 100% glare-free light. The 72 precisely positioned leaves form 12 unique rows of six leaves each. They illuminate the fixture as well as emitting diffused light with a unique pattern. The fixture provides decorative and comfortable lighting. Finish: Copper or stainless steel, brushed and coated. White, wet painted. Material: Leaves: Punched copper, laser cut stainless steel or punched steel. Top shade: White, spun steel. Frame: High lustre chrome plated, laser cut steel. Suspension: High lustre chrome plated, spun aluminium. Mounting: Suspension type: Cable 3x0,75mm² & wire. Canopy: Yes. Cable length: 4m. Class: Ingress protection IP20. Electric shock protection I w. ground. Weight: Max. 22.5kg.

Mounting mode

Pendant

Shape and measurements

Height: 28.35 in Diameter: 33.07 in

Adjustability

Fixed

Electric

System power: 96 W Appliance Class: I