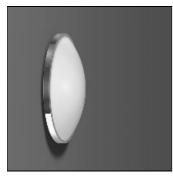

## Product data sheet

SANTOS KREIS 311489.0044

RZB

Series: Santos Kreis Type of Protection: IP 20 Protection Class: I Voltage: - 250 / 0 - 60 Hz Base: metal, white, powder-coated. Diffuser fastening: decorative ring with spring system. Diffuser: domed opal glass plate, frosted. Decorative ring: metal. Available Colours: chrome Type of Installation: Ceiling mounting, Wall (surface) Dimensions: D 410, H 95 Lamp: 2 x E27 max. 60 W Socket 1: E27 Operating Mode Lamp 1: Converter not necessary Safety Marks: F-mark Beam Angle: 114° Unified Glare Ratio: 17,5 EEC: A++ - E

Mounting mode

Wall mounted

Shape and measurements

Height: 3.74 in Diameter: 16.14 in

Adjustability

Fixed

Electric

System power: 42 W