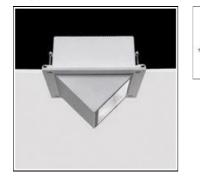

## Product data sheet

ARA 1037107 FLOS

Recessed luminaire for outdoor installation on ceiling or false-ceiling. Configuration: die-cast aluminium structure. EN AB-47100 (low copper content). Double layer coating for high resistance to corrosion: The low copper Aluminium alloy is painted with a double coat using powders which are complaint with QUALICOAT standards: a first layer of epoxy powder (with excellent chemical and mechanical resistance) and a second finishing layer of polyester powder (resistant to UV rays and atmospheric agents). The entire painting process of the aluminium fitting starts from components which have been sand-blasted in advance to make the surface more porous and increase the adherence of the paint. Ares effects alkaline and acid washing to clean the surfaces completely, then rinses with demineralised water to remove any residue particles, subsequently a chemical conversion treatment is done to protect against rusting. Tempered transparent glass glued to the frame, moulded silicone gaskets.