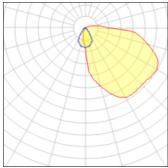

## Light output 1

1 x Metal halide lamp Nominal lamp power Lamp flux Luminous efficacy CCT CRI

| 70 W    |  |
|---------|--|
| 7000 lm |  |
| 58 lm/W |  |
| 3000 K  |  |
| 84      |  |

Socket G12 LOR 58% ULOR 2% Total flux 4086 lm Total power 70 W