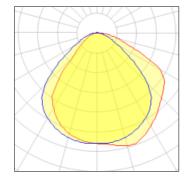

#### Light output 1

| I x LED            |         |
|--------------------|---------|
| Nominal lamp power | 7.5 W   |
| Lamp flux          | 806 lm  |
| Luminous efficacy  | 74 lm/W |
| CCT                | 2700 K  |
| CRI                | 80      |

| LOR         | 69%    |
|-------------|--------|
| Total flux  | 558 lm |
| Total power | 7.5 W  |
|             |        |