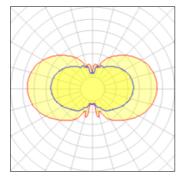

## 4 x Halogen low voltage lamp without reflector

IP 20

| Nominal lamp power | 60 W    | Socket      | E27     |
|--------------------|---------|-------------|---------|
| Lamp flux          | 790 lm  | LOR         | 92%     |
| Luminous efficacy  | 12 lm/W | ULOR        | 47%     |
| CCT                | 2821 K  | Total flux  | 2903 lm |
| CRI                | 99      | Total power | 240 W   |
|                    |         |             |         |