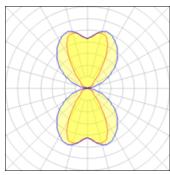

## Light output 1

## 1 x Compact fluorescent lamp

| Nominal lamp power | 26 W    | Socket      | G24Q-2 |  |
|--------------------|---------|-------------|--------|--|
| Lamp flux          | 1800 lm | LOR         | 26%    |  |
| Luminous efficacy  | 18 lm/W | ULOR        | 13%    |  |
| CCT                | 3000 K  | Total flux  | 461 lm |  |
| CRI                | 84      | Total power | 26 W   |  |
|                    |         |             |        |  |