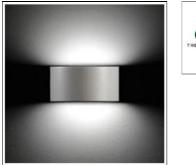

## Product data sheet

MAXI MELRIE 486122 FLOS

• Outdoor luminaire for surface installation on wall • Configuration: polycarbonate structure and die-cast aluminium cover, diecast aluminium base (MaxiMelrie) EN AB-47100 alloy (low copper content). • Double layer coating for high resistance to corrosion: The low copper Aluminium alloy is painted with a double coat using powders which are complaint with QUALICOAT standards: a first layer of epoxy powder (with excellent chemical and mechanical resistance) and a second finishing layer of polyester powder (resistant to UV rays and atmospheric agents). The entire painting process of the aluminium fitting starts from components which have been sand-blasted in advance to make the surface more porous and increase the adherence of the paint. Ares effects alkaline and acid washing to clean the surfaces completely, then rinses with demineralised water to remove any residue particles, subsequently a chemical conversion treatment is done to protect against rusting. • Expanded silicone gaskets.