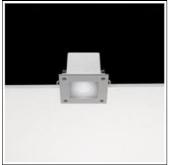

# Product data sheet

ARA LED 103220134 FLOS

Recessed luminaire for outdoor installation on ceiling or false-ceiling. Configuration: die-cast aluminium structure. EN AB-47100 (low copper content). Double layer coating for high resistance to corrosion: The low copper Aluminium alloy is painted with a double coat using powders which are complaint with QUALICOAT standards: a first layer of epoxy powder (with excellent chemical and mechanical resistance) and a second finishing layer of polyester powder (resistant to UV rays and atmospheric agents). The entire painting process of the aluminium fitting starts from components which have been sand-blasted in advance to make the surface more porous and increase the adherence of the paint. Ares effects alkaline and acid washing to clean the surfaces completely, then rinses with demineralised water to remove any residue particles, subsequently a chemical conversion treatment is done to protect against rusting. Tempered sandblasted glass glued to the frame, moulded silicone gaskets.

#### Mounting mode

Ceiling recessed

#### Shape and measurements

Length: 4.92 in Width: 4.92 in Height: 3.74 in