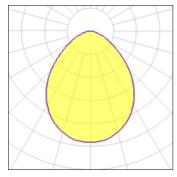

## Light output 1 (integrated)

Lamp type Nominal lamp power Total flux Luminous efficacy

| LED     |  |
|---------|--|
| 5.5 W   |  |
| 283 lm  |  |
| 51 lm/W |  |
|         |  |

| 6000 K |
|--------|
| 70     |
| 100%   |
| 5.5 W  |
|        |