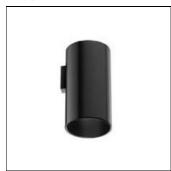

## Product data sheet

KAP SURFACE WALL 03.5703/QT-14/48W/36°

FLOS

Luminaire for direct lighting to be installed on ceilings, wall or in suspension. Body of the luminaire made of extruded aluminium. the LED version has an interior reflector made of polycarbonate painted inside. Besides, it incorporates a diffuser lens made of opal polycarbonate which offers a uniform light. The halogen lamp versions have a reflector made of painted aluminium and a glass diffuser made of glass with sandblasted finish. combinations of exterior finishes available anodized or painted and the interior finishes of the reflector.

Mounting mode

Wall mounted

Shape and measurements

Length: 3.94 in Width: 4.29 in Height: 9.29 in

Adjustability

Fixed

Electric

System power: 48 W Appliance Class: I