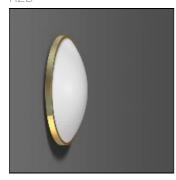

## Product data sheet

SANTOS KREIS 311489.005

RZB

Series: Santos Kreis Type of Protection: IP 20 Protection Class: I Voltage: - 250 / 0 - 60 Hz Base: metal, white, powder-coated. Diffuser fastening: decorative ring with spring system. Diffuser: domed opal glass plate, frosted. Decorative ring: metal. Available Colours: brass Type of Installation: Ceiling mounting, Wall (surface) Dimensions: D 410, H 95 Lamp: 2 x E27 max. 60 W Socket 1: E27 Operating Mode Lamp 1: Converter not necessary Safety Marks: F-mark Beam Angle: 114° Unified Glare Ratio: 17,5 EEC: A++ - E

Mounting mode

Wall mounted

Shape and measurements

Height: 3.74 in Diameter: 16.14 in

Adjustability

Fixed

Electric

System power: 42 W