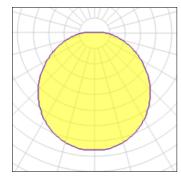

## 2 x Compact fluorescent lamp

| Nominal lamp power | 21 W    | Socket      | E27     |
|--------------------|---------|-------------|---------|
| Lamp flux          | 1260 lm | LOR         | 49%     |
| Luminous efficacy  | 29 lm/W | Total flux  | 1225 lm |
| CCT                | 2700 K  | Total power | 42 W    |
| CBI                | 80      |             |         |