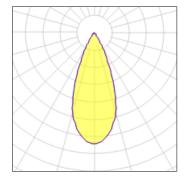

## Light output 1

| 1 x LED            |         |             |        |
|--------------------|---------|-------------|--------|
| Nominal lamp power | 9 W     | LOR         | 30%    |
| Lamp flux          | 565 lm  | Total flux  | 169 lm |
| Luminous efficacy  | 63 lm/W | Total power | 9 W    |
| CCT                | 3200 K  |             |        |
| CRI                | 80      |             |        |
|                    |         |             |        |