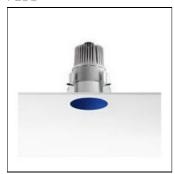

## Product data sheet

KAP 105 03.4494.BU/PH LED/21,5W

FI OS

Luminaire with embedded installations on ceilings for halogen lamps, metal halide and LED. The Easy Kap version, incorporates body injected in zamak with liquid paint finish and outer diameter of 105mm with opal glass diffuser. Pre-frame installation not necessary. The Kap version incorporates body injected in aluminium with liquid paint finish. It is available in two sizes: 105mm and 145mm, always in No Trim installation. Main view made of anodized gloss aluminium with diffuser element made in borosilicate glass. Lampholders with heatsink element in injected aluminium and embedment ring of the optical body in thermoplastic material. Finishings: white (B1), matt gold (GL), blue (BU) and black (74).