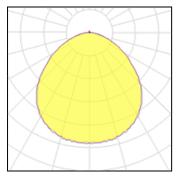

## Light output 1

## 1 x Compact fluorescent lamp

| Nominal lamp power | 20 W    | Socket      | E27    |
|--------------------|---------|-------------|--------|
| Lamp flux          | 1120 lm | LOR         | 51%    |
| Luminous efficacy  | 33 lm/W | Total flux  | 566 lm |
| CCT                | 6500 K  | Total power | 17 W   |
| CRI                | 80      |             |        |