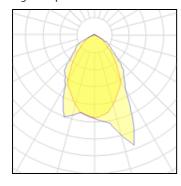

## Light output 1

| 1 x Metal halide lamp |          |             |          |
|-----------------------|----------|-------------|----------|
| Nominal lamp power    | 150 W    | LOR         | 91%      |
| Lamp flux             | 15000 lm | Total flux  | 13644 lm |
| Luminous efficacy     | 80 lm/W  | Total power | 170 W    |
| CCT                   | 3000 K   |             |          |
| CRI                   | 90       |             |          |