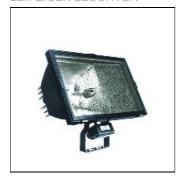

## Product data sheet

KSW 9.212.1072.00 LEIPZIGER LEUCHTEN

Small spots with halogen or high-pressure lamps for floodlighting historic/public buildings, open air/building sites, small sports fields, etc. - High-quality aluminium cast housing - Socket for halogen lamps with RSC-15 - Reflectors made of highest-grade aluminium sheet, burnished and anodized - Thermal protective glass - Silicone rubber seal - Special steel closing clips - Galvanized steel mounting bracket - Housing and bracket painted, see table for colours

Mounting mode

Standing / Bollard

Shape and measurements

Length: 14.69 in Width: 10.24 in Height: 6.02 in Electric

System power: 170 W