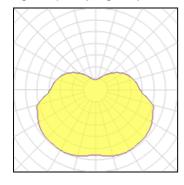

## Light output 1 (integrated)

| Lamp type          | LED     | CCT         | 2700 K |
|--------------------|---------|-------------|--------|
| Nominal lamp power | 96 W    | CRI         | 90     |
| Total flux         | 7462 lm | LOR         | 100%   |
| Luminous efficacy  | 78 lm/W | ULOR        | 33%    |
|                    |         | Total power | 96 W   |