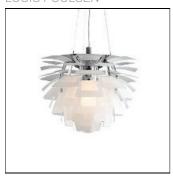

## Product data sheet

PH ARTICHOKE GLASS Ø720 LED 2700K 96W 5741110898

LOUIS POULSEN

PH Artichoke Design: Poul Henningsen Concept: The fixture provides 100% glare-free light. The 72 precisely positioned leaves form 12 unique rows of six leaves each. They illuminate the fixture as well as emitting diffused light with a unique pattern. The fixture provides decorative and comfortable lighting. Finish: Copper or stainless steel, brushed and coated. White, wet painted. Material: Leaves: Punched copper, laser cut stainless steel or punched steel. Top shade: White, spun steel. Frame: High lustre chrome plated, laser cut steel. Suspension: High lustre chrome plated, spun aluminium. Mounting: Suspension type: Cable 3x0,75mm² & wire. Canopy: Yes. Cable length: 4m. Class: Ingress protection IP20. Electric shock protection I w. ground. Weight: Max. 22.5kg.