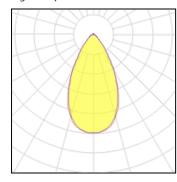

## Light output 1

| 1 x LED            |
|--------------------|
| Nominal lamp power |
| Lamp flux          |
| Luminous efficacy  |
| CCT                |
| CBI                |

| 230 W    | LOR     |
|----------|---------|
| 30800 lm | Total f |
| 115 lm/W | Total p |
| 2962 K   |         |
| 99       |         |

| LOR         | 93%      |
|-------------|----------|
| Total flux  | 28716 lm |
| Total power | 249.62 W |

Mounting mode

Pole top mounted

Shape and measurements

Length: 3.94 in Width: 3.94 in Height: 3.94 in