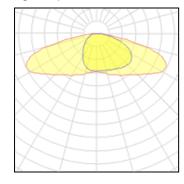

## Product data sheet

RMC320 [R65] IP66:LED-18/54W/3K 105-9833

WE-EF

IP66, Class I or Class II. IK08. Marine-grade, die-cast aluminium alloy. 5CE superior corrosion protection including PCS hardware. Silicone CCG® Controlled Compression Gasket. RFC® Reflection Free Contour main lens. Integral EC electronic converter. CAD-optimised OLC® One LED Concept optics for superior illumination and glare control. Factory installed LED circuit board. The luminaire is factory-sealed and does not need to be opened during installation. Maximum spacing for streetlighting applications depends on wattage and light distribution: 5.5 to 9 times the mounting height.

## Light output 1

| 18 X LED | )  |
|----------|----|
| Nominal  | la |

amp power 3 W 430 lm Lamp flux 107 lm/W Luminous efficacy CCT 3000 K CRI 80

LOR Total flux

Total power

81% 6295 lm 59 W

Mounting mode

Pole integrated