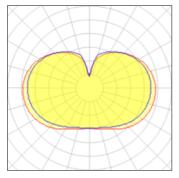

### Light output 1 (integrated)

| Lamp type          | LED     | CCT         | 4000 K |
|--------------------|---------|-------------|--------|
| Nominal lamp power | 5 W     | CRI         | 80     |
| Total flux         | 321 lm  | LOR         | 100%   |
| Luminous efficacy  | 64 lm/W | ULOR        | 47%    |
|                    |         | Total power | 5 W    |