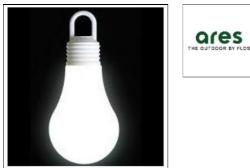

# Product data sheet

LAMEGADINA CORDLESS LED 500024

FLOS

IP 54

• Decorative portable lamp for outdoor/indoor use. • Configuration: polyethylene structure with satin white emitting unit and colour closing screw-on cup with anti-loosening system • The luminaire is equipped with an on/off switch placed on the upper cap and a charging plug (plug-in power supply delivered with the lamp). The luminaire can be switched on while charging.

# Mounting mode

Standing / Bollard

Shape and measurements

Height: 30.20 in Diameter: 14.17 in

Adjustability

Fixed