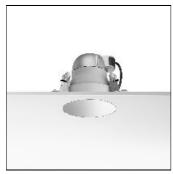

## Product data sheet

KAP 145 03.4491.B1/QT-12/75W

FLOS

Luminaire with embedded installations on ceilings for halogen lamps and metal halide. The Easy Kap version, incorporates body injected in zamak with liquid paint finish and outer diameter of 105mm with opal glass diffuser. Pre-frame installation not necessary. The Kap version incorporates body injected in aluminium with liquid paint finish. It is available in two sizes: 105mm and 145mm, always in No Trim installation. Main view made of anodized gloss aluminium with diffuser element made in borosilicate glass. Lampholders with heatsink element in injected aluminium and embedment ring of the optical body in thermoplastic material. Finishings: white (B1), matt gold (GL), blue (BU) and black (74).

Mounting mode

Ceiling recessed

Shape and measurements

Height: 6.50 in Diameter: 5.71 in

Adjustability

Fixed

Electric

System power: 75 W