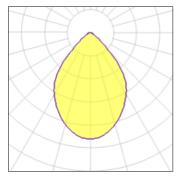

## Light output 1 (integrated)

| Lamp type          | LED     | CCT         | 2700 K |
|--------------------|---------|-------------|--------|
| Nominal lamp power | 55.3 W  | CRI         | 90     |
| Total flux         | 2523 lm | LOR         | 100%   |
| Luminous efficacy  | 46 lm/W | Total power | 55.3 W |