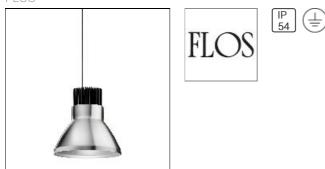

# Product data sheet

LIGHT BELL GOLD 07.9642.14/LED ARRAY/55,3W FLOS

Suspended ceiling-mounted luminaire with LED light source (4 metres maximum distance to ceiling). Power supply source integrated into luminaire housing. Reflector not included; supplied separately.

### Mounting mode

Pendant

Shape and measurements

Height: 10.06 in

Diameter: 8.94 in

Adjustability

Fixed

#### Protection

IP: 54